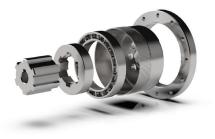

## Robot gearboxes for demanding requirements – Flexwave B2

At Nidec, even successful products are subject to constant improvement and the highest quality requirements.

New geometric ratios between the gear teeth have led to significant improvements in the power density of Flexwave B2. Countless practical tests confirm the results of the FEM simulations. Our customers benefit from the following features:

- Up to 33% more torque strength and overload safety
- Increased power density with same design
- Improved angular accuracies
- Reduced noise emissions
- Enlarged inner diameter of the hollow shaft

And as always, the following still applies: Reliable lead times even in challenging times