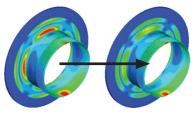

Up to 30% more average torsional rigidity

- Up to 33% more torque strength and overload safety
- Increased power density with same design
- Improved angular accuracies
- Reduced noise emissions
- Enlarged inner diameter of the hollow shaft

And as always, the following still applies: Reliable lead times even in challenging times