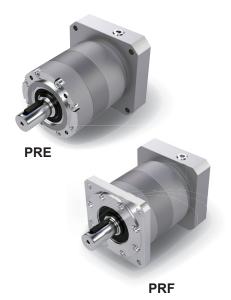

## **Excellent gearbox solution for small budgets**

Order our most economical gearbox for your business at an unbeatable price.

The PRE/PRF series is the all-rounder on the planetary gearbox market. With helical gearing, robust internal construction, smooth operation and high torque density, this product is truly best-in-class. 10 arc-min backlash allows the PRE/PRF to be applied to a wide range of applications.

- Carburized helical gears contribute to reduce vibration and noise.
- Because of the adapter-bushing connection, the gearbox can be attached to any motor all over the world.
- High efficiency (Efficiency rate ≥ 95%)
- Can be mounted in any installation position and operated maintenance-free.
- Reliable delivery times in challenging times