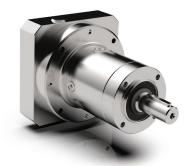

## Small gearbox - big performance

## Brand new miniature gearbox for precision work and fine motor skills.

Thanks to their continuous improvement, gearboxes from NIDEC always fulfill the highest requirements of drive technologies.

The new miniature gearbox PRE 040 combines the advantages of a planetary gearbox with an exceptionally compact design.

Technical advantages:

- Most economical miniature gearbox
- Smallest planetary gearbox in the NIDEC portfolio
- Carburized helical gears contribute to reducing vibrations and noises.
- Adapter bushing connection: The PRE 040 gearbox can be attached to any motor.
- Excellent torque density due to case-hardened needle bearings.